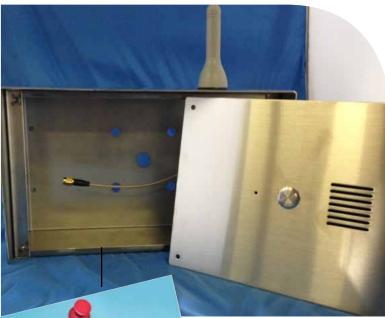

## ECGO-G Cell Phone Entry System

## **SPECIFICATIONS:**

- Operating Voltage: 12 to 24 Volt DC/AC
- Operating Current: Maximum 250mA, Typically 55mA
- Frequency 850/900/1800/1900 or 900/1800 MHz
- Physical size Face plate: 170 x 100 mm,
  Stainless cabinet: 17 4 x 113 x 65 mm
- Length of antenna 3 meters cable
- Humidity Less than 80% RH
- Operating Temperature -20C to 50C
- Model Number: ECGO-G

## **FEATURES:**

- Weatherproof Stainless Steel housing
- Call forwarding. Rings up-to 3 numbers in sequence. When first number is not answered calls will forward to next number on list.
- Holds 100 Users/Guests phone# 's for opening gate (max. 100 numbers).
- Works with mobile and land lines
- Answer visitor's call no mater where you are.
- Relay output N/O N/C
- Mounting option flush or surface
- Latch open feature
- · Comes with high gain antenna
- SIM Card technology
- Programs via texting
- No trenching