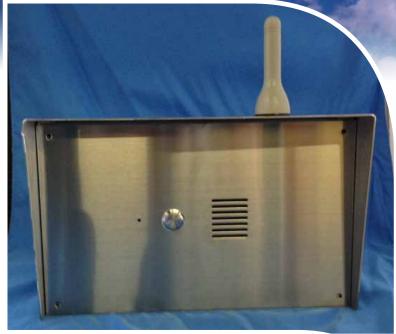

## ECGO-G Cell Phone Entry System

## **SPECIFICATIONS:**

- Operating Voltage: 12 to 24 Volt DC/AC
- Operating Current: Maximum 250mA, Typically 55mA
- Frequency 850/900/1800/1900 or 900/1800 MHz
- Physical size Face plate: 170 x 100 mm,
  Stainless cabinet: 17 4 x 113 x 65 mm
- Length of antenna 3 meters cable
- Humidity Less than 80% RH
- Operating Temperature -20C to 50C
- Model Number: ECGO-G

## **FEATURES:**

- Weatherproof Stainless Steel housing
- Call forwarding. Rings up-to 3 numbers in sequence. When first number is not answered calls will forward to next number on list.
- Holds 100 Users/Guests phone# 's for opening gate (max. 100 numbers).
- Works with mobile and land lines
- Answer visitor's call no mater where you are.
- Relay output N/O N/C
- Mounting option flush or surface
- Latch open feature
- · Comes with high gain antenna
- SIM Card technology
- Programs via texting
- No trenching