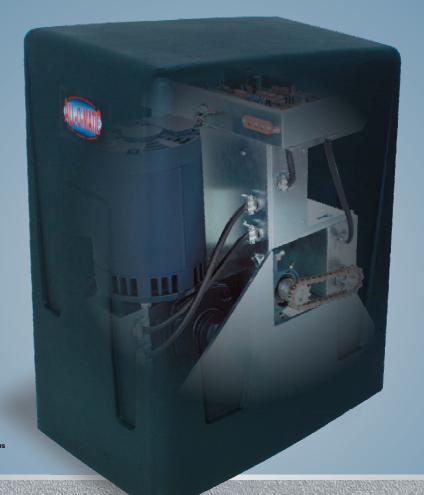

#### **SPECIFICATIONS**

UL 325 & UL 991 Approved

Full Five and Seven year Warranty

Motor 1/2 HP Up to 1 HP

Gear Box 30:1 with internal clutch

Cover is rotationally molded, indestructible

Dimensions: W: 15"- L: 19.5"- H: 25"

Gates up to 60 feet with 1 HP

Gates up to 2500 Lbs with 1 HP

Gate speed 12 inches per second

Operator weight 150 Lbs

Power off gate release is by foot peddle

North Hollywood, CA