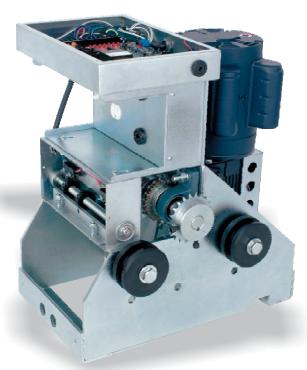

#### **SPECIFICATIONS**

UL 325 & UL 991 Approved

Full Five and Seven year Warranty

Motor 1/2 HP Up to 1 HP

Gear Box 30:1 with internal clutch

Cover is rotationally molded, indestructible

Dimensions: W: 15"- L: 19.5"- H: 25"

Gates up to 60 feet with 1 HP

Gates up to 2500 Lbs with 1 HP

Gate speed 12 inches per second

Operator weight 150 Lbs

Power off gate release is by foot peddle

North Hollywood, CA