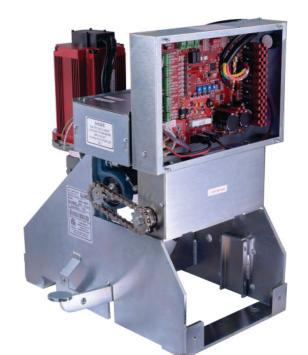

#### ETL listed

Full Five and Seven year Warranty

24VDC Brushless Motor 1/2 HP, & 1 HP available

Continuous Duty Cycle

Power Source Options:

120/220 VAC Single Phase and

12/24 VDC Solar Panels

Gear Box 30:1 with internal clutch

Cover is rotationally molded, indestructible

Dimensions: W: 15"- L: 19.5"- H: 25"

Gate length up to 60 feet

Gates weight:

1/2 HP 3000 Lbs & 1 HP 4000 Lbs

Max gate speed 12 inches per second

Operator weight 150 Lbs

Integrated Battery backup up to 100 cycles

Two 8Ah Batteries 12VDC

Foot pedal emergency release

Van Nuys, CA

INDEPENDENT DEALER OR DISTRIBUTOR