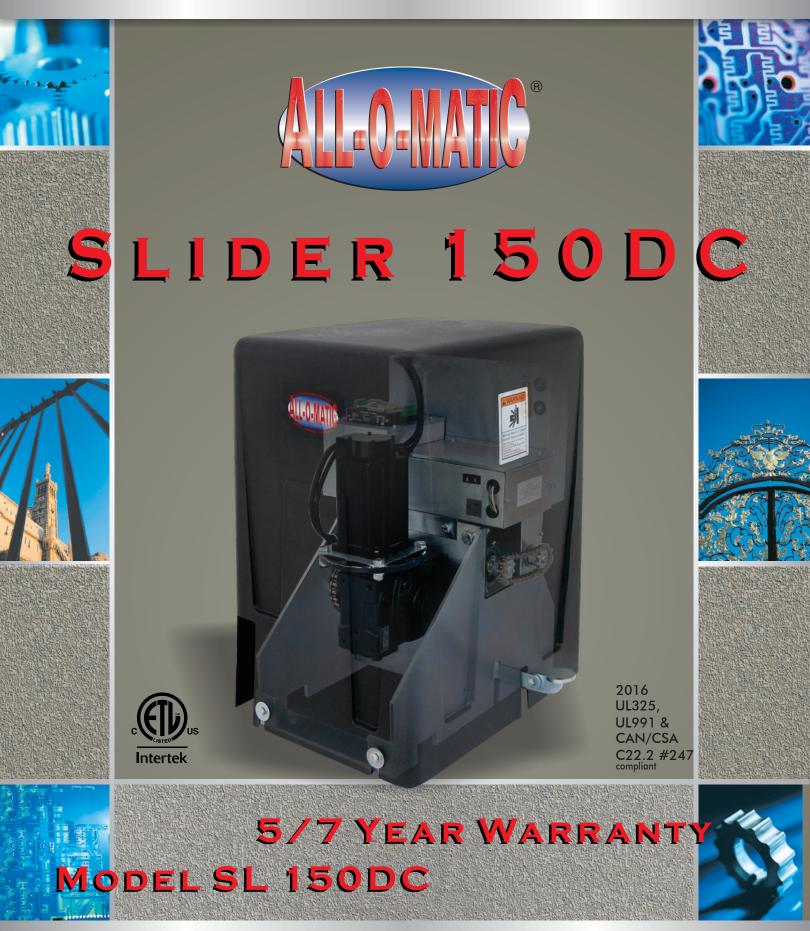

# SLIDER 150DC

#### **SL-150DC**

#### ETL listed

Full Five and Seven year Warranty

24VDC Brushless Motor 1/2 HP, & 1 HP available

Continuous Duty Cycle

Power Source Options:

120/220 VAC Single Phase and

12/24 VDC Solar Panels

Gear Box 30:1 with internal clutch

Cover is rotationally molded, indestructible

Dimensions: W: 15"- L: 19.5"- H: 25"

Gate length up to 60 feet

Gates weight:

1/2 HP 3000 Lbs & 1 HP 4000 Lbs

Max gate speed 12 inches per second

Operator weight 150 Lbs

Integrated Battery backup up to 100 cycles

Two 8Ah Batteries 12VDC

Foot pedal emergency release

Van Nuys, CA

INDEPENDENT DEALER OR DISTRIBUTOR