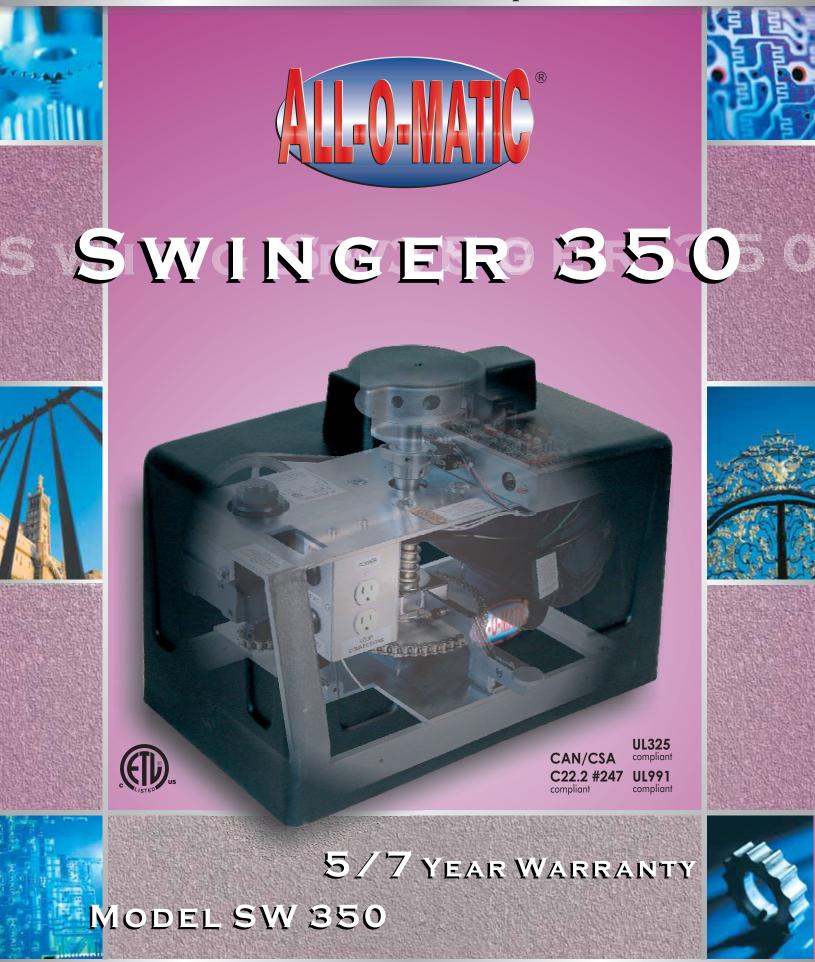

# SWINGER 350

The Platinum Gate Operator

## SPECIFICATIONS

UL 325 & UL 991 and CAN/CSA C22.2 #247

Compliant/ETL listed

Full Five and Seven year Warranty

Motor 1/2 HP or 1 HP

Gear Box 60:1 with internal clutch

Cover is rotationally molded, indestructible

Dimensions: W: 14"- L: 24"- H: 18"

Gates up to 22 feet

Gates weight

800 Lbs with 1/2 HP

1500 Lbs with 1 HP

Gate speed 19 Seconds per 90 degree opening

Operator weight 125 Lbs

Power off gate release is by foot peddle