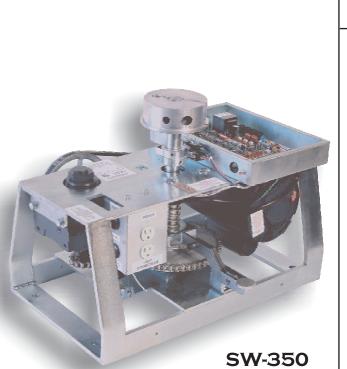

## SPECIFICATIONS

UL 325 & UL 991 and CAN/CSA C22.2 #247

Compliant/ETL listed

Full Five and Seven year Warranty

Motor 1/2 HP or 1 HP

Gear Box 60:1 with internal clutch

Cover is rotationally molded, indestructible

Dimensions: W: 14"- L: 24"- H: 18"

Gates up to 22 feet

Gates weight

800 Lbs with 1/2 HP

1500 Lbs with 1 HP

Gate speed 19 Seconds per 90 degree opening

Operator weight 125 Lbs

Power off gate release is by foot peddle